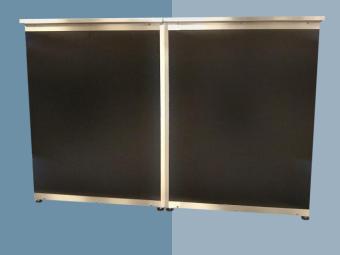

#### **External Panelling**

- Durable Iribond® front & side panelling. Available in a choice of colours
- Front and side panels are Interchangeable with alternative panelling sets (purchased separately) to create a new design or event specific branding

#### **Options**

- Straight Trim used to link multiple front panels (see photo opposite) £35.00 each
- Company Logo £125 per logo (Vinyl Transfer)
- Alternative panel set (P.O.A.)