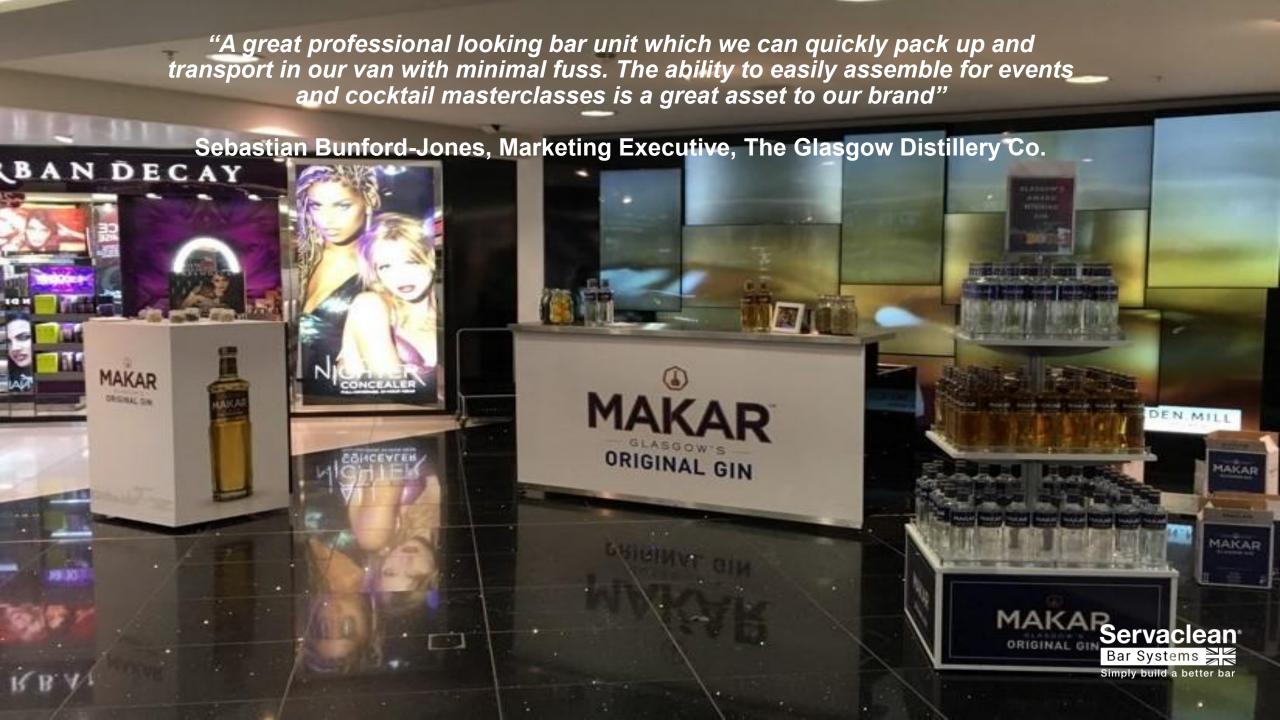

#### **FOLDABar – Cocktail Servery**

ICEChest configuration for illustration purposes only – price shown includes: 1 x Condiment Rail, 3 x Condiment Container & Lid and 2 x Compartment Divider

FB810C - Compact Single Unit (840mm wide) - £2,750

FB1010C - Single Unit (1040mm wide) - £3,150

Prices at April 2025