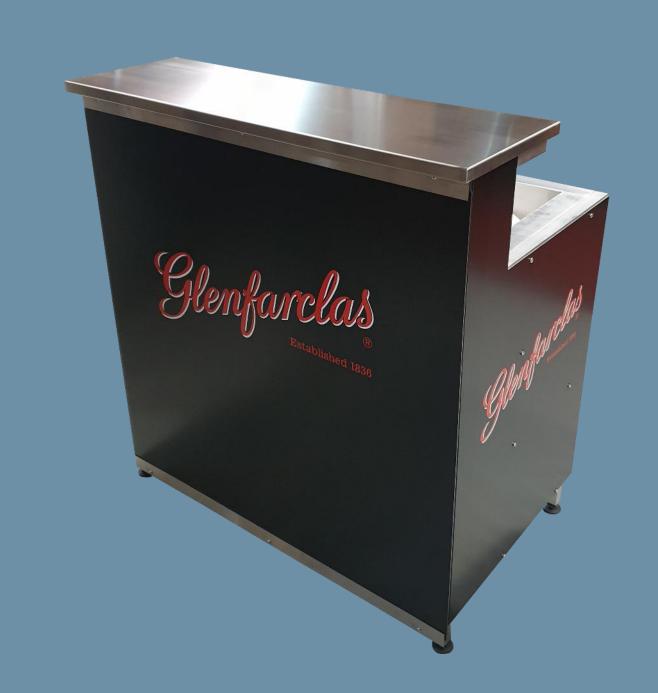

#### **External Panelling**

- Durable Iribond® front & side panelling. Available in a choice of colours
- Front and side panels are Interchangeable with alternative panelling sets (purchased separately) to create a new design or event specific branding

#### **Options**

- Straight Trim used to link multiple front panels (see photo opposite) £35.00 each
- Company Logo £125 per logo (Vinyl Transfer)
- Alternative panel set (P.O.A.)