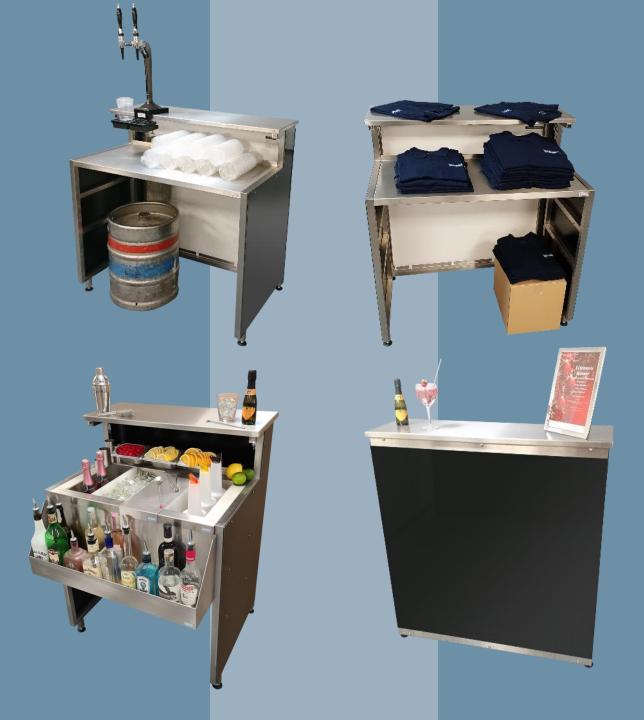

**FOLDABar - Beer Dispense** 

FB810B - Compact Single Unit (840mm wide) - £1,470

FB1010B - Single Unit (1040mm wide) - £1,690

#### **FOLDABar – Cocktail Servery**

ICEChest configuration for illustration purposes only – price shown includes: 1 x Condiment Rail, 3 x Condiment Container & Lid and 2 x Compartment Divider

FB810C - Compact Single Unit (840mm wide) - £2,750

FB1010C - Single Unit (1040mm wide) - £3,150

Prices at April 2025