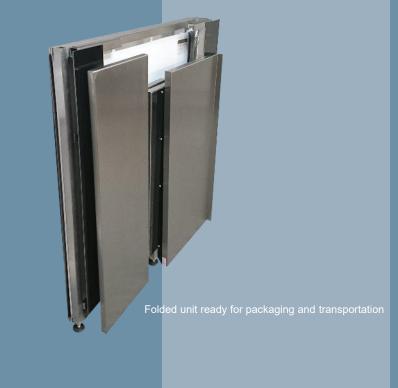

# Our values and promise to you...

We care about your business as much as our own. Everything we do at Servaclean is dedicated to achieving the best possible working environment behind-the-bar, with purpose designed stainless steel bar equipment to help your staff serve customers quickly, efficiently and in a friendly and professional manner.





**FOLDABar - Beer Dispense** 

FB810B - Compact Single Unit (840mm wide) - £1,470

FB1010B - Single Unit (1040mm wide) - £1,690

#### **FOLDABar – Cocktail Servery**

ICEChest configuration for illustration purposes only – price shown includes: 1 x Condiment Rail, 3 x Condiment Container & Lid and 2 x Compartment Divider

FB810C - Compact Single Unit (840mm wide) - £2,750

FB1010C - Single Unit (1040mm wide) - £3,150

Prices at April 2025







#### **Compact Single Unit – FB810**

- Suitable for transporting in most mid-size hatchback cars
- Overall built up dims: 840mm(W) x 640mm(D) x 1120mm(H)

#### Single Unit - FB1010

- Overall built up dims: 1040mm(W) x 640mm(D) x 1120mm(H)
- · Half the size of our Double unit
- Compartment width able to accommodate a 900mm wide double door bottle cooler if required

**NOTE**: Units are 40mm wider when folded if end panels are not removed

#### **External Panelling**

- Durable Iribond® front & side panelling. Available in a choice of colours
- Front and side panels are Interchangeable with alternative panelling sets (purchased separately) to create a new design or event specific branding

#### **Options**

- Straight Trim used to link multiple front panels (see photo opposite) £35.00