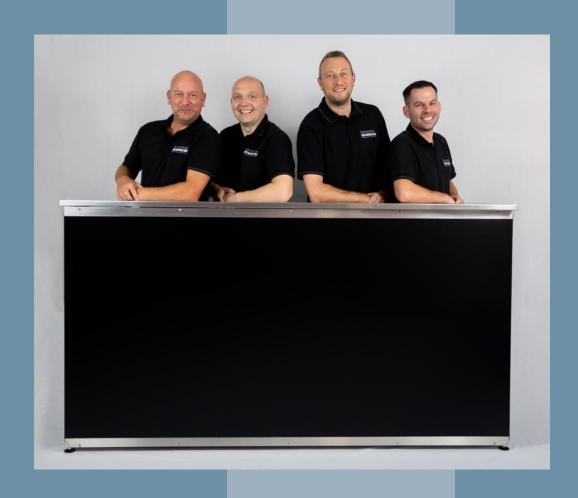

#### **Compact Single Unit – FB810**

- Suitable for transporting in most mid-size hatchback cars
- Overall built up dims: 840mm(W) x 640mm(D) x 1120mm(H)

#### Single Unit - FB1010

- Overall built up dims: 1040mm(W) x 640mm(D) x 1120mm(H)
- · Half the size of our Double unit
- Compartment width able to accommodate a 900mm wide double door bottle cooler if required

**NOTE**: Units are 40mm wider when folded if end panels are not removed