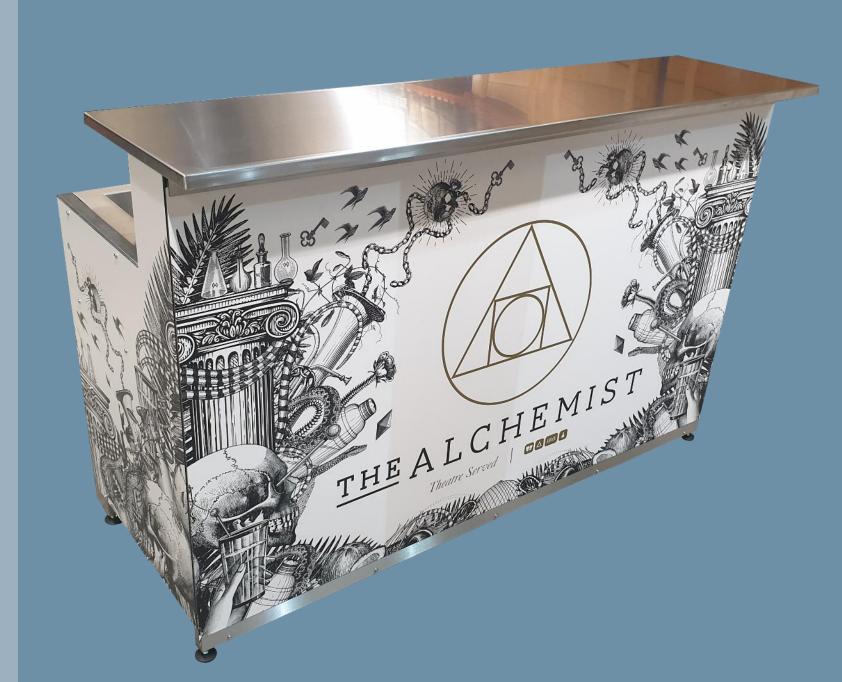

## FOLDABar – Cocktail Servery

ICEChest Configuration for illustration purposes only – price shown includes: 1 x Condiment Rail, 3 x Condiment Container & Lid and 2 x Compartment Divider

#### FB1990C - Double Unit (2020mm wide)- £3,950

Prices at April 2025

Servaclean<sup>®</sup> Bar Systems Simply build a better bar