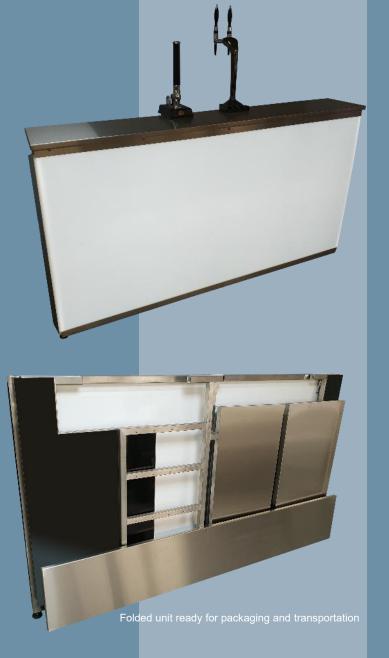

# FOLDABar Double Compartment

## FOLDABar - Beer Dispense

FB1990B - Double Unit (2020mm wide) - £2,550

#### **Double Unit – FB1990**

- Overall built up dims: 2020mm(W) x 640mm(D) x 1120mm(H)
- 'Folded' dims: 2060mm(W) x 250mm(D) x 1120mm(H)

#### **External Panelling**

- Durable Iribond® front & side panelling. Available in a choice of colours
- Front and side panels are Interchangeable with alternative panelling sets (purchased separately) to create a new design or event specific branding