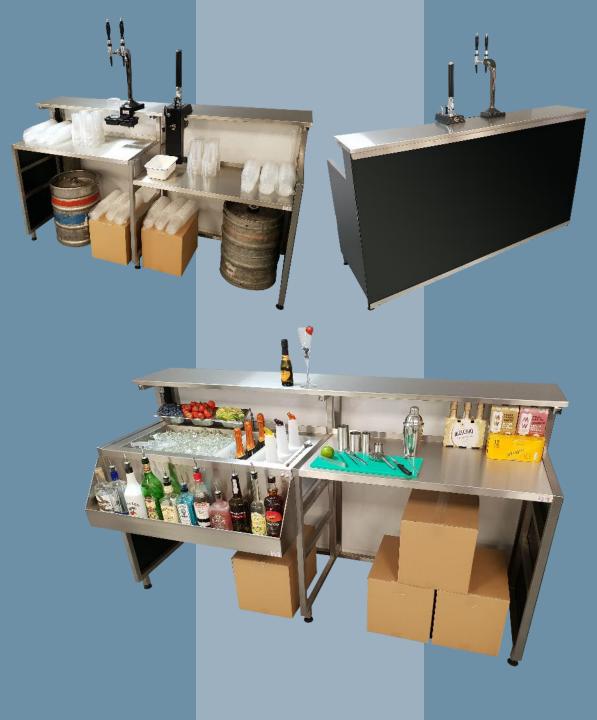

## FOLDABar - Beer Dispense

FB1990B - Double Unit (2020mm wide) - £2,550

## FOLDABar – Cocktail Servery

ICEChest Configuration for illustration purposes only – price shown includes: 1 x Condiment Rail, 3 x Condiment Container & Lid and 2 x Compartment Divider

#### **Double Unit – FB1990**

- Overall built up dims: 2020mm(W) x 640mm(D) x 1120mm(H)
- 'Folded' dims: 2060mm(W) x 250mm(D) x 1120mm(H)

#### **External Panelling**

- Durable Iribond® front & side panelling. Available in a choice of colours
- Front and side panels are Interchangeable with alternative panelling sets (purchased separately) to create a new design or event specific branding