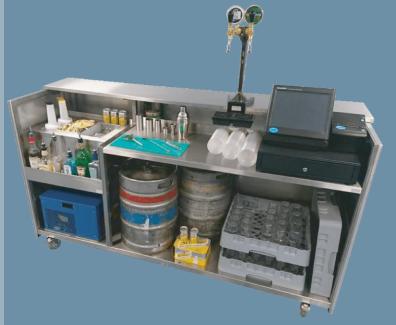

MOVERBar - Beer Dispense MB1990B - £3,250

MOVERBar - Beer Dispense & Cocktail Servery

MB1990BC - £4,220

MOVERBar - Cocktail Servery MB1990C - £4,490

Prices at April 2024

**MOVERBar** units provide the operating benefits of a Servaclean bar system on a sturdy, easy to manoeuvre stainless steel mobile base.

#### Standard Unit - MB1990

- Overall dimensions: 2000mm(W) x 670mm(D) x 1130mm(H)
- 304 food grade satin stainless steel counter top
- A heavy gauge stainless steel chassis with double ball race swivel castors
- 100mm diameter rubber tyres and brakes on the server's side for stability when serving
- Suitable for outside storage