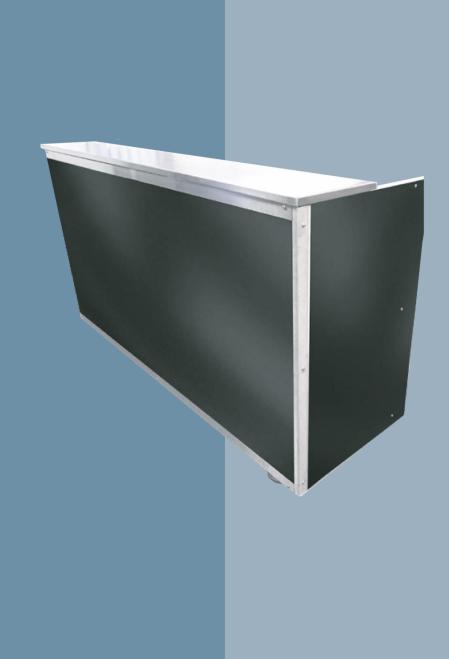

MOVERBar - Beer Dispense MB1990B - £3,250

MOVERBar - Beer Dispense & Cocktail Servery

MB1990BC - £4,220

MOVERBar - Cocktail Servery MB1990C - £4,490

Prices at April 2024

**MOVERBar** units provide the operating benefits of a Servaclean bar system on a sturdy, easy to manoeuvre stainless steel mobile base.

#### Standard Unit - MB1990

- Overall dimensions: 2000mm(W) x 670mm(D) x 1130mm(H)
- 304 food grade satin stainless steel counter top
- A heavy gauge stainless steel chassis with double ball race swivel castors
- 100mm diameter rubber tyres and brakes on the server's side for stability when serving
- Suitable for outside storage

### **External Panelling**

• Durable Iribond® front & side panelling. Available in a choice of colour