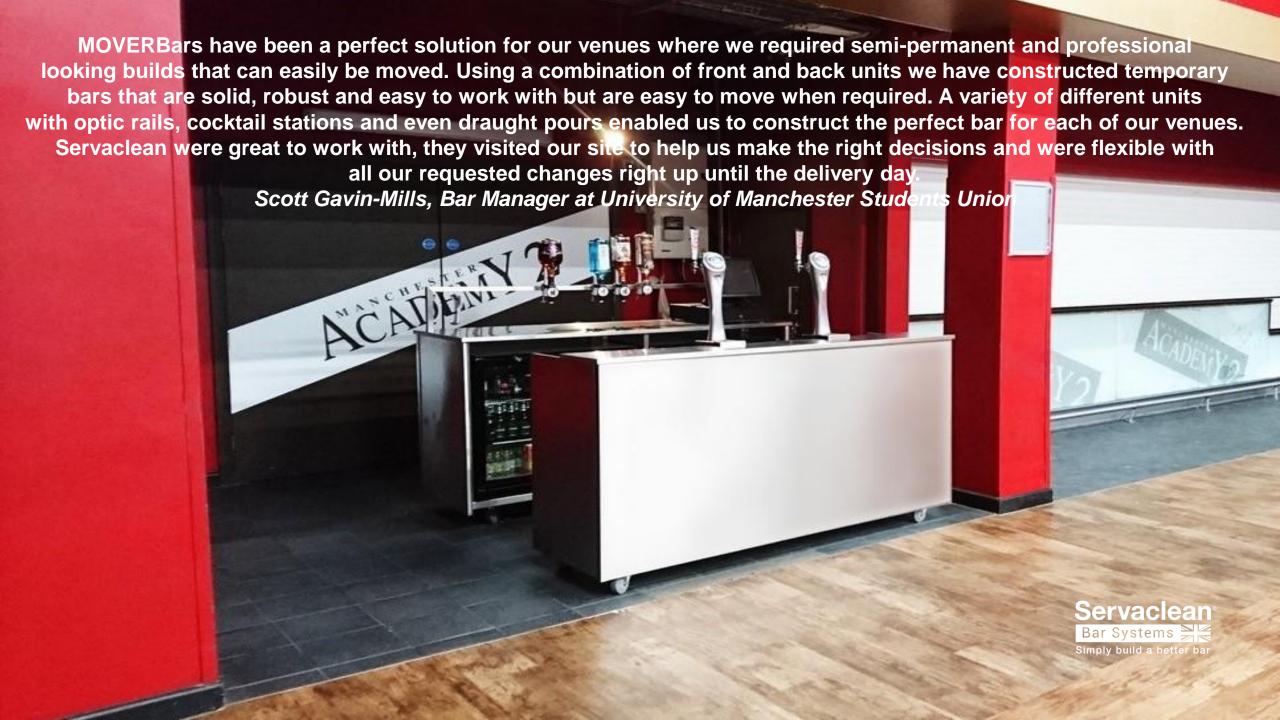

MOVERBar - Beer Dispense MB1990B - £3,250

MOVERBar - Beer Dispense & Cocktail Servery

MB1990BC - £4,220

MOVERBar - Cocktail Servery MB1990C - £4,490

Prices at April 2024

**MOVERBar** units provide the operating benefits of a Servaclean bar system on a sturdy, easy to manoeuvre stainless steel mobile base.

#### **Options**

- Protective storage covers weatherproof reinforced PVC. PC-MB2070 £256.20
- Company Logo £125 per logo (Vinyl Transfer)
- Mobile Bottle Cooler Cabinets i.e cabinets fitted with castors (P.O.A.)
- Backfitting Units with Optic Display Rail (P.O.A.)