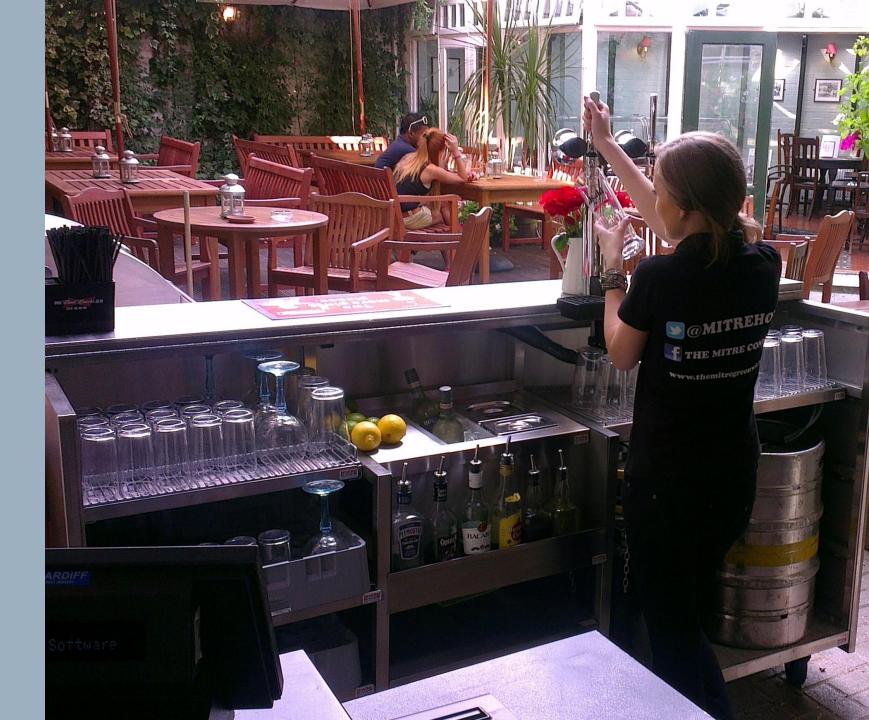

## Our values and promise to you...

We care about your business as much as our own. Everything we do at Servaclean is dedicated to achieving the best possible working environment behind-the-bar, with purpose designed stainless steel bar equipment to help your staff serve customers quickly, efficiently and in a friendly and professional manner.

MOVERBar - Beer Dispense MB1990B - £3,250

MOVERBar - Beer Dispense & Cocktail Servery

MB1990BC - £4,220

MOVERBar - Cocktail Servery MB1990C - £4,490

Prices at April 2024

**MOVERBar** units provide the operating benefits of a Servaclean bar system on a sturdy, easy to manoeuvre stainless steel mobile base.