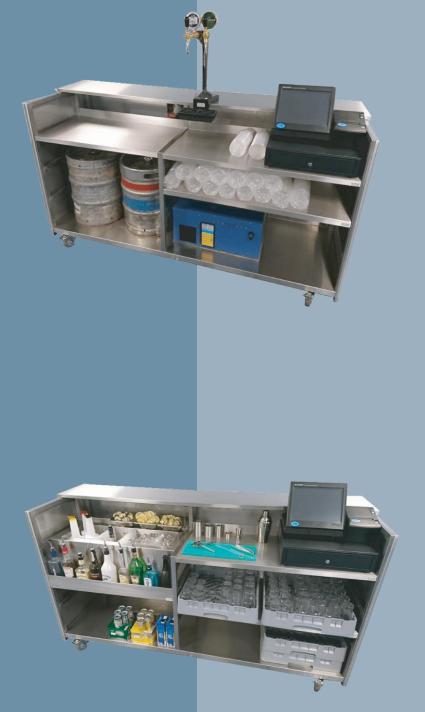

MOVERBar - Beer Dispense MB1990B - £3,250

MOVERBar - Beer Dispense & Cocktail Servery

MB1990BC - £4,220

MOVERBar - Cocktail Servery MB1990C - £4,490

Prices at April 2024

**MOVERBar** units provide the operating benefits of a Servaclean bar system on a sturdy, easy to manoeuvre stainless steel mobile base.

#### Standard Unit - MB1990

- Overall dimensions: 2000mm(W) x 670mm(D) x 1130mm(H)
- 304 food grade satin stainless steel counter top
- A heavy gauge stainless steel chassis with double ball race swivel castors
- 100mm diameter rubber tyres and brakes on the server's side for stability when serving
- Suitable for outside storage

### **External Panelling**

• Durable Iribond® front & side panelling. Available in a choice of colour