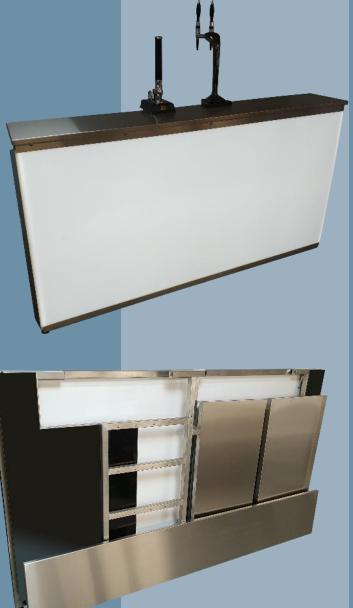

# FOLDABar - Beer Dispense

FB1990B - Double Unit (2020mm wide) - £2,440

#### **Double Unit – FB1990**

- Overall built up dims: 2020mm(W) x 640mm(D) x 1120mm(H)
- 'Folded' dims: 2060mm(W) x 250mm(D) x 1120mm(H)

### **External Panelling**

- Durable Iribond® front & side panelling. Available in a choice of colours
- Front and side panels are Interchangeable with alternative panelling sets (purchased separately) to create a new design or event specific branding