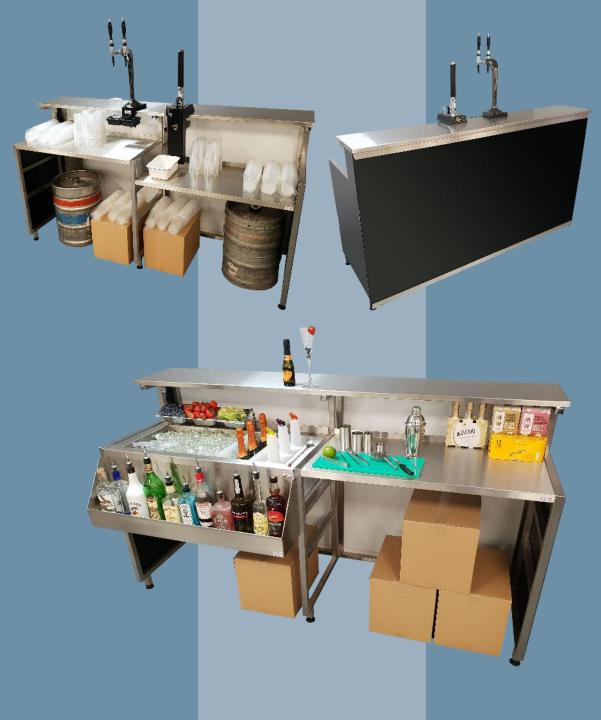

# FOLDABar - Beer Dispense

FB1990B - Double Unit (2020mm wide) - £2,440

# FOLDABar – Cocktail Servery

ICEChest Configuration for illustration purposes only – price shown includes: 1 x Condiment Rail, 3 x Condiment Container & Lid and 2 x Compartment Divider

## FB1990C - Double Unit (2020mm wide)- £3,720

Prices at April 2024

Servaclean® Bar Systems Simply build a better bar

Folded unit ready for packaging and transportation