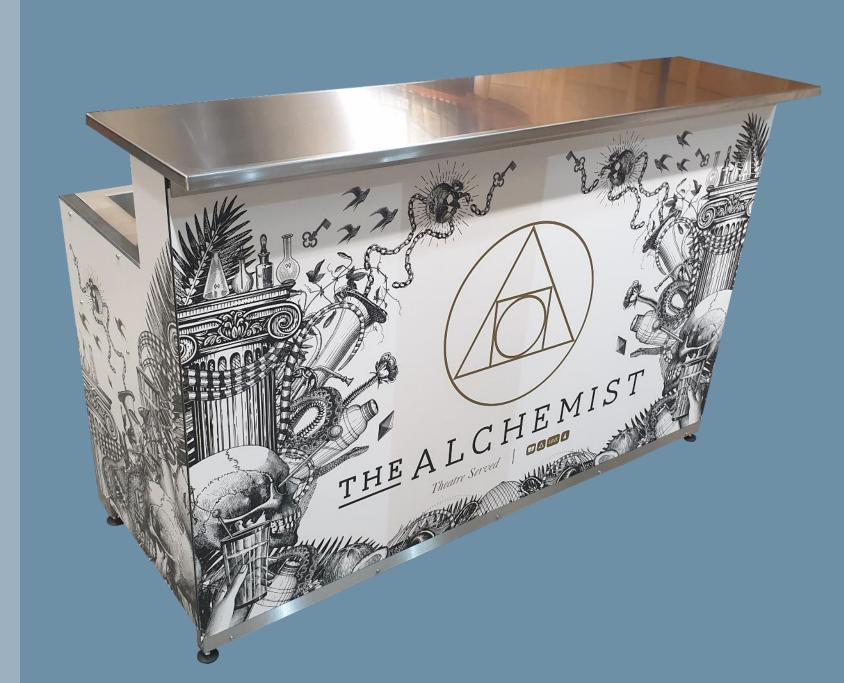

### **External Panelling**

- Durable Iribond® front & side panelling. Available in a choice of colours
- Front and side panels are Interchangeable with alternative panelling sets (purchased separately) to create a new design or event specific branding

#### **Options**

- Straight Trim used to link multiple front panels £31.80 each
- Company Logo £125 per logo (Vinyl Transfer)
- Alternative panel set (P.O.A.)