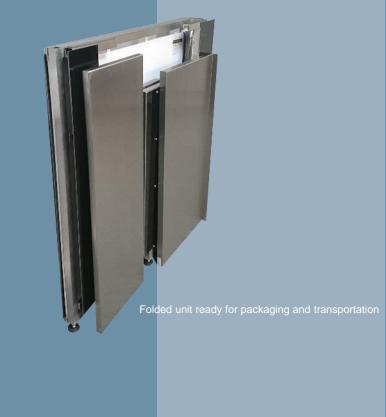

#### **Compact Single Unit – FB810**

- Suitable for transporting in most mid-size hatchback cars
- Overall built up dims: 840mm(W) x 640mm(D) x 1120mm(H)

#### Single Unit – FB1010

- Overall built up dims: 1040mm(W) x 640mm(D) x 1120mm(H)
- · Half the size of our Double unit
- Compartment width able to accommodate a 900mm wide double door bottle cooler if required

**NOTE**: Units are 40mm wider when folded if end panels are not removed