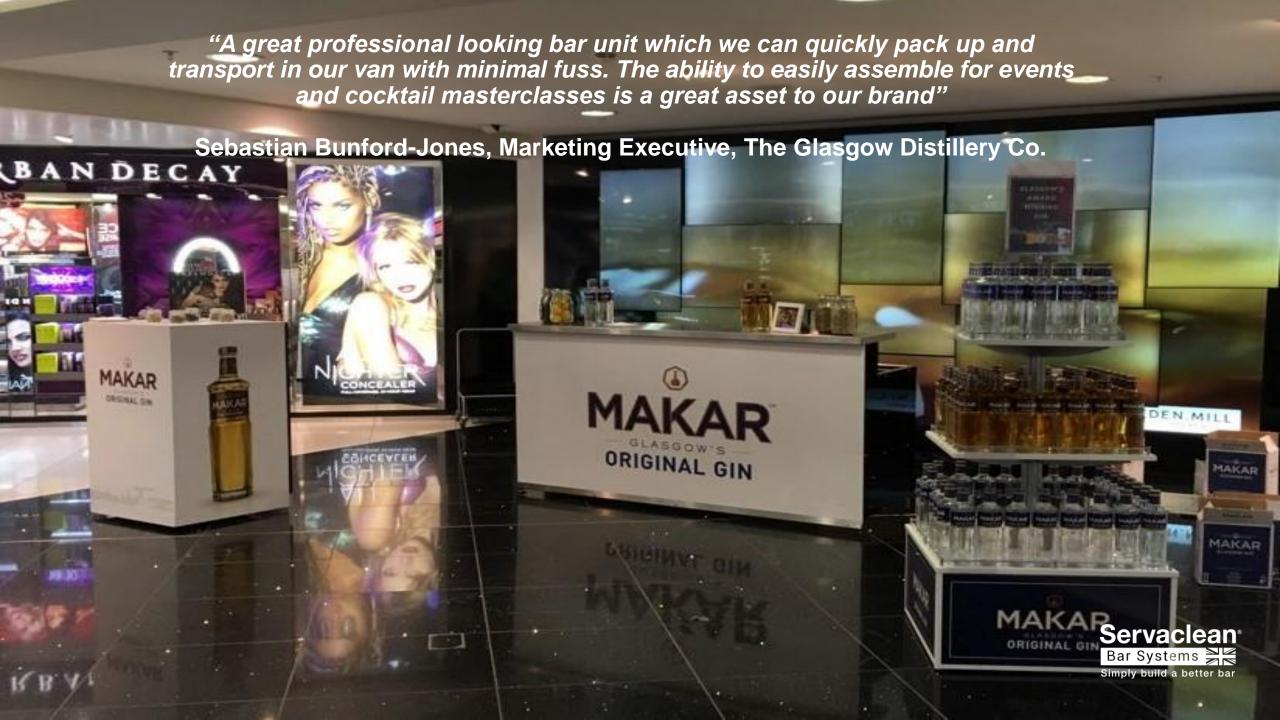

### FOLDABar – Cocktail Servery

ICEChest configuration for illustration purposes only – price shown includes: 1 x Condiment Rail, 3 x Condiment Container & Lid and 2 x Compartment Divider

FB810C - Compact Single Unit (840mm wide) - £2,570

FB1010C - Single Unit (1040mm wide) - £2,850