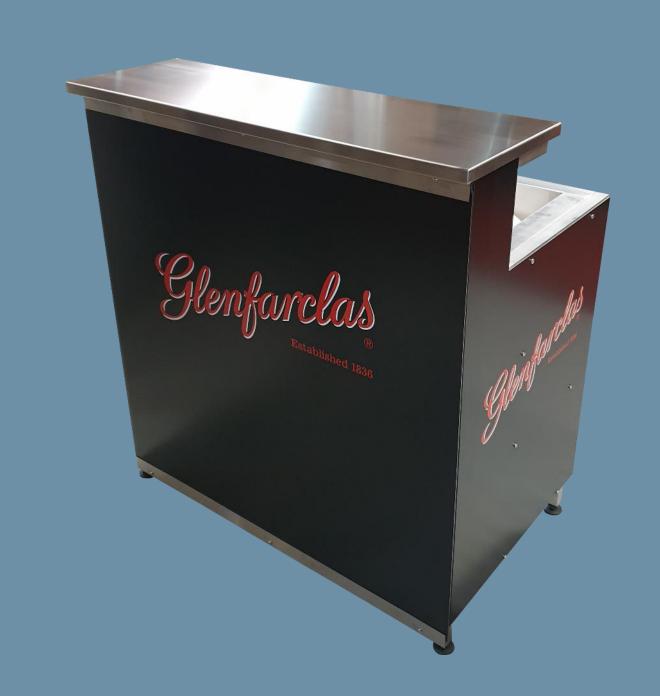

#### **External Panelling**

- Durable Iribond® front & side panelling. Available in a choice of colours
- Front and side panels are Interchangeable with alternative panelling sets (purchased separately) to create a new design or event specific branding

#### **Options**

- Straight Trim used to link multiple front panels (see photo opposite) £33.40 each
- Company Logo £125 per logo (Vinyl Transfer)
- Alternative panel set (P.O.A.)