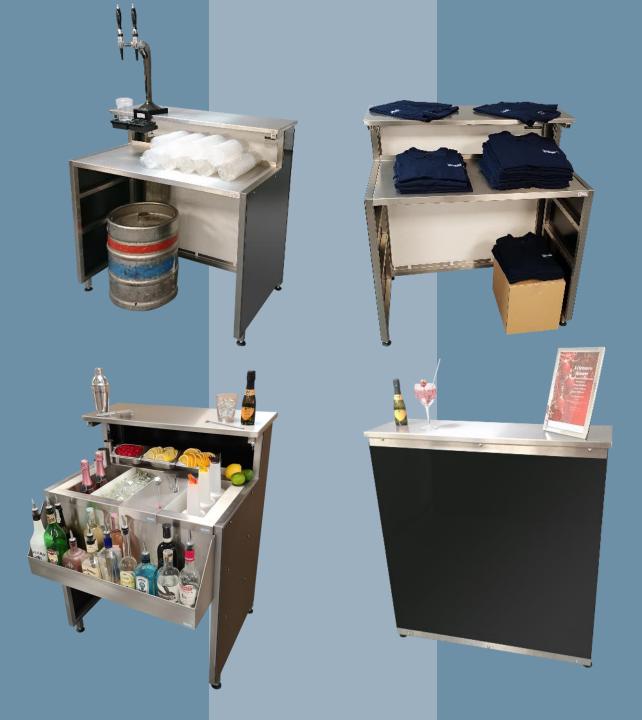

**FOLDABar - Beer Dispense** 

FB810B - Compact Single Unit (840mm wide) - £1,390

FB1010B - Single Unit (1040mm wide) - £1,590

### FOLDABar – Cocktail Servery

ICEChest configuration for illustration purposes only – price shown includes: 1 x Condiment Rail, 3 x Condiment Container & Lid and 2 x Compartment Divider

FB810C - Compact Single Unit (840mm wide) - £2,570

FB1010C - Single Unit (1040mm wide) - £2,850