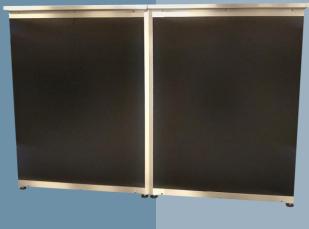

#### **External Panelling**

- Durable Iribond® front & side panelling. Available in a choice of colours
- Front and side panels are Interchangeable with alternative panelling sets (purchased separately) to create a new design or event specific branding

#### **Options**

- Straight Trim used to link multiple front panels (see photo opposite) £33.40 each
- Company Logo £125 per logo (Vinyl Transfer)
- Alternative panel set (P.O.A.)