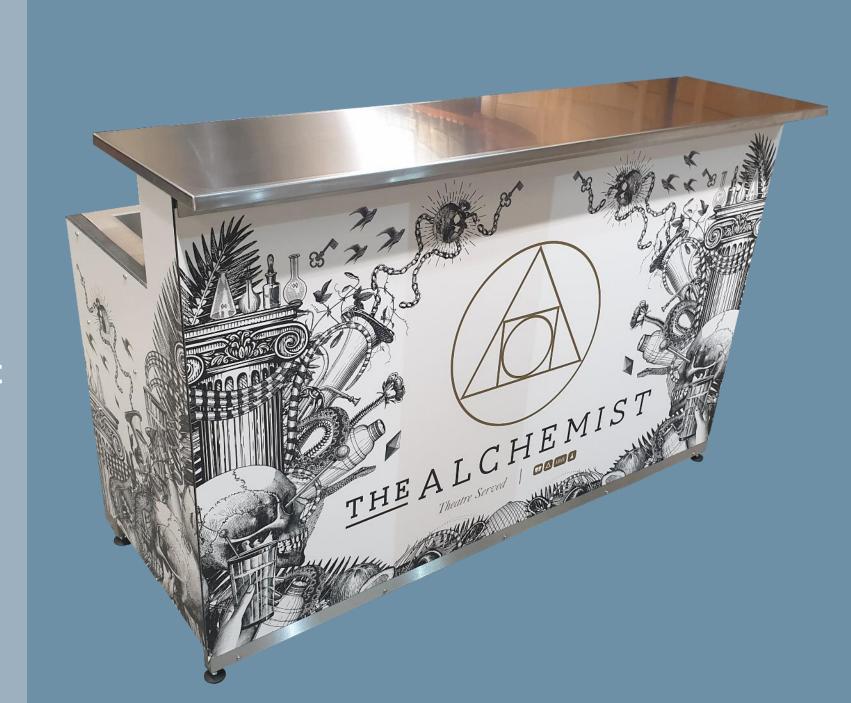

#### **External Panelling**

- Durable Iribond® front & side panelling. Available in a choice of colours
- Front and side panels are Interchangeable with alternative panelling sets (purchased separately) to create a new design or event specific branding

#### **Options**

- Straight Trim used to link multiple front panels £33.40 each
- Company Logo £125 per logo (Vinyl Transfer)
- Alternative panel set (P.O.A.)