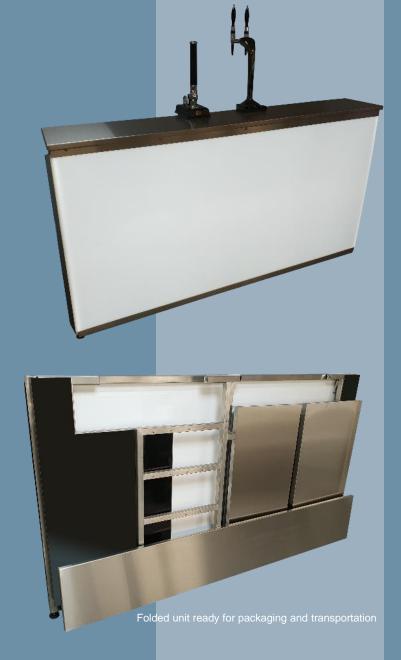

#### **Double Unit – FB1990**

- Overall built up dims: 2020mm(W) x 640mm(D) x 1120mm(H)
- 'Folded' dims: 2060mm(W) x 250mm(D) x 1120mm(H)