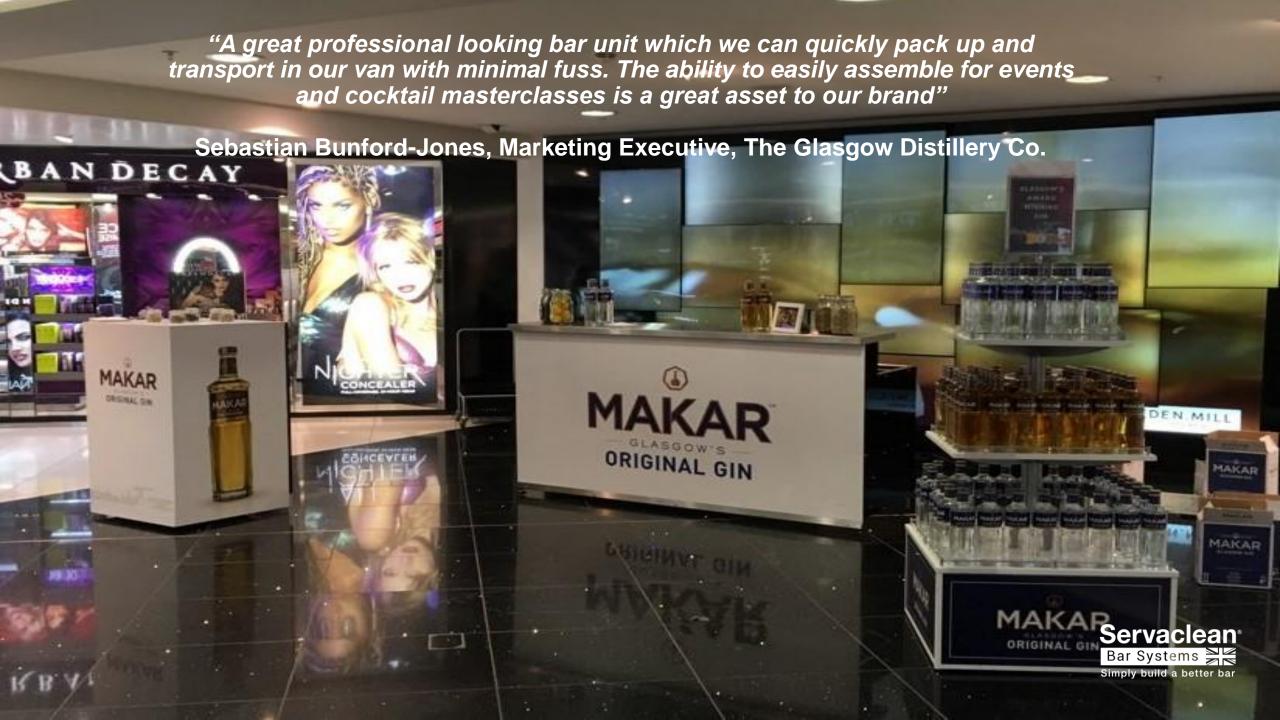

### FOLDABar – Cocktail Servery

ICEChest Configuration for illustration purposes only – price shown includes: 1 x Condiment Rail, 3 x Condiment Container & Lid and 2 x Compartment Divider

FB1990C - £3,750

#### **Double Unit – FB1990**

- Overall built up dims: 2020mm(W) x 640mm(D) x 1120mm(H)
- 'Folded' dims: 2060mm(W) x 250mm(D) x 1120mm(H)

#### **External Panelling**

- Durable Iribond® front & side panelling. Available in a choice of colours
- Front and side panels are Interchangeable with alternative panelling sets (purchased separately) to create a new design or event specific branding