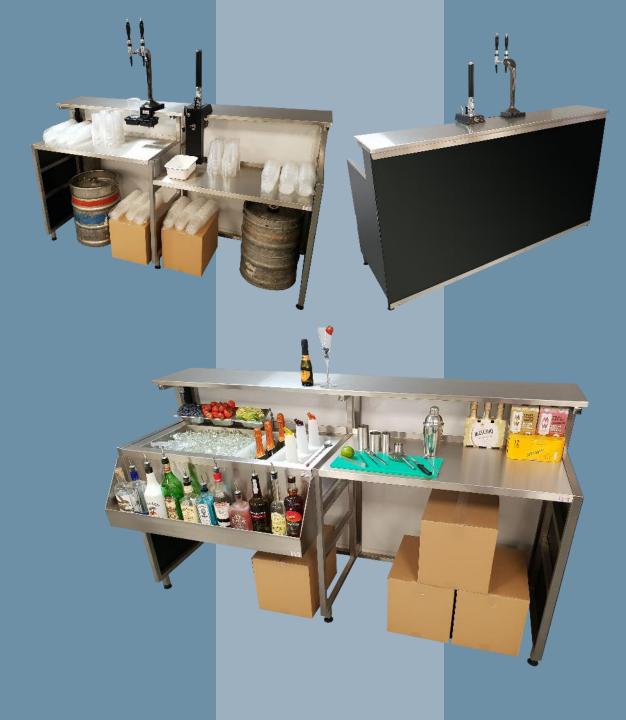

FOLDABar - Beer Dispense

FB1990B - £2,490

### FOLDABar – Cocktail Servery

ICEChest Configuration for illustration purposes only – price shown includes: 1 x Condiment Rail, 3 x Condiment Container & Lid and 2 x Compartment Divider

FB1990C - £3,750