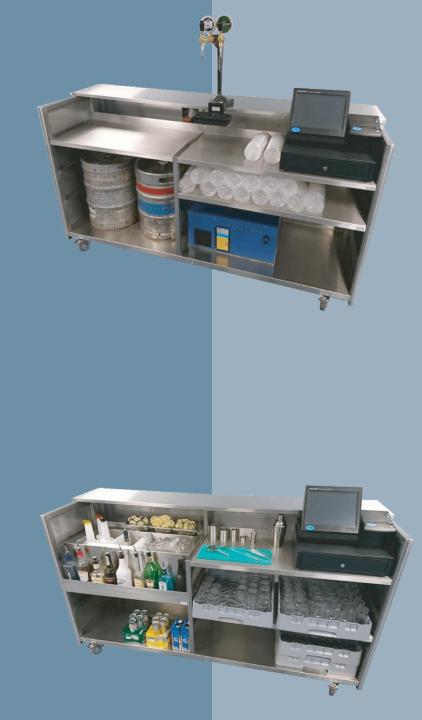

> Servaclean Bar Systems

MOVERBar for Beer Dispense £2,990

MOVERBar for Cocktails **£3,990** 

MOVERBar for Beer & Drinks Mixing £3,750

**MOVERBar** units provide the operating benefits of a Servaclean bar system on a sturdy, easy to manoeuvre stainless steel mobile base.

#### **Standard Unit – MB1990**

- Overall dimensions: 2000mm(W) x 670mm(D) x 1130mm(H)
- 304 food grade satin stainless steel counter top
- Incorporate a heavy gauge stainless steel chassis with double ball race swivel castors
- 100mm diameter rubber tyres and brakes on the server's side for stability when serving

Servaclean Bar Systems

• Suitable for outside storage

## **External Panelling**

• Durable Iribond® front & side panelling. Available in a choice of colour

#### **Options**

- Protective storage covers weatherproof reinforced PVC £265.90
- Company Logo £75 per logo (Vinyl Transfer)
- Mobile Bottle Cooler Cabinets i.e cabinets fitted with castors (P.O.A.)
- Backfitting Units with Optic Display Rail (P.O.A.)