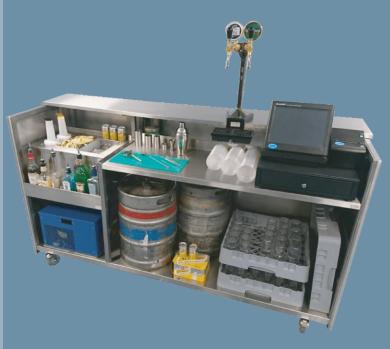

> Servaclean Bar Systems

MOVERBar for Beer Dispense £2,990

MOVERBar for Cocktails **£3,990** 

MOVERBar for Beer & Drinks Mixing £3,750

**MOVERBar** units provide the operating benefits of a Servaclean bar system on a sturdy, easy to manoeuvre stainless steel mobile base.

#### **Standard Unit – MB1990**

- Overall dimensions: 2000mm(W) x 670mm(D) x 1130mm(H)
- 304 food grade satin stainless steel counter top
- Incorporate a heavy gauge stainless steel chassis with double ball race swivel castors
- 100mm diameter rubber tyres and brakes on the server's side for stability when serving

Servaclean Bar Systems

• Suitable for outside storage

#### **Options**

- Protective storage covers weatherproof reinforced PVC £265.90
- Company Logo £75 per logo (Vinyl Transfer)
- Mobile Bottle Cooler Cabinets i.e cabinets fitted with castors (P.O.A.)
- Backfitting Units with Optic Display Rail (P.O.A.)