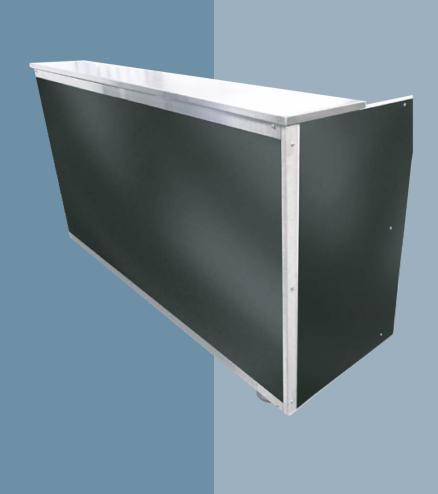

#### **Standard Unit – MB1990**

- Overall dimensions: 2000mm(W) x 670mm(D) x 1130mm(H)
- 304 food grade satin stainless steel counter top
- Incorporate a heavy gauge stainless steel chassis with double ball race swivel castors
- 100mm diameter rubber tyres and brakes on the server's side for stability when serving

## **External Panelling**

• Durable Iribond® front & side panelling. Available in a choice of colour