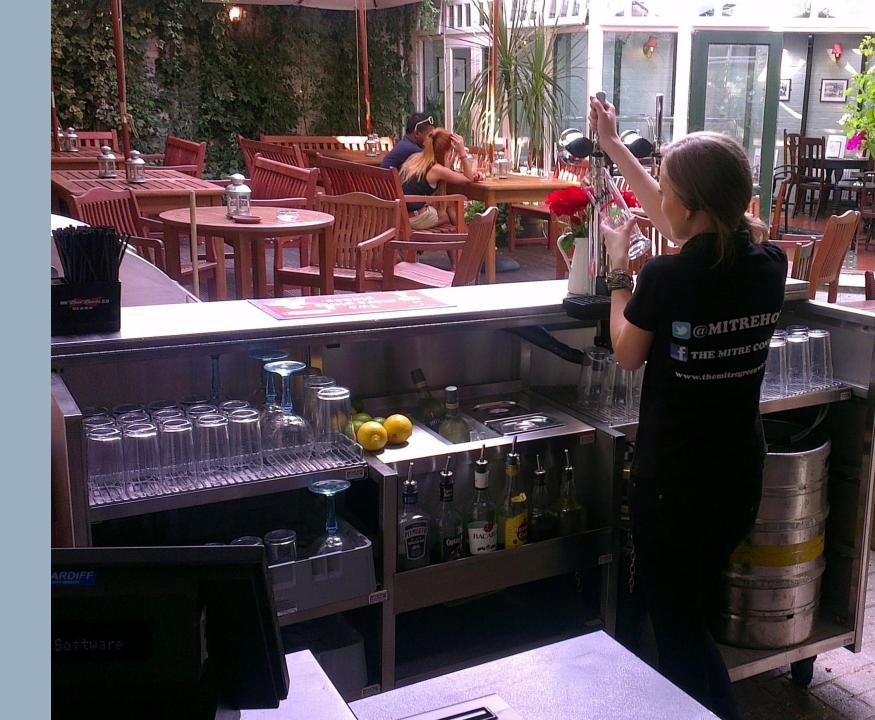

## Free delivery on U.K. Mainland

Offshore or Scottish Highlands may attract additional carriage charges

MOVERBars have been a perfect solution for our venues where we required semi-permanent and professional looking builds that can easily be moved. Using a combination of front and back units we have constructed temporary bars that are solid, robust and easy to work with but are easy to move when required. A variety of different units with optic rails, cocktail stations and even draught pours enabled us to construct the perfect bar for each of our venues. Servaclean were great to work with, they visited our site to help us make the right decisions and were flexible with

all our requested changes right up until the delivery day. Scott Gavin-Mills, Bar Manager at University of Manchester Students Unior

Whatever your requirements: **Full Bar System Mobile Bars Portable Bars / Pop-up Counters Glasswash Stations Cocktail Stations Bottle Coolers Coffee Stations** 