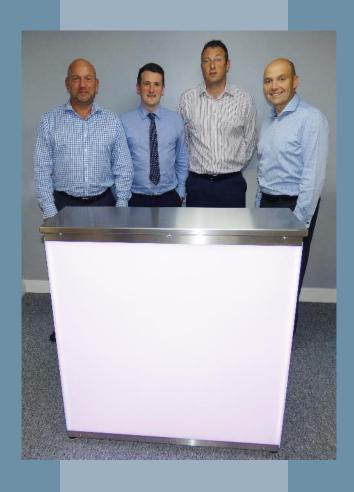

**FOLDABar** is a stainless steel portable bar/pop-up counter.

Available in 2 Unit Sizes:

#### **Compact Single Unit – FB810**

- Suitable for transporting in most mid-size hatchback cars
- Overall built up dims: 840mm(W) x 640mm(D) x 1120mm(H)

#### Single Unit – FB1010

- Overall built up dims: 1040mm(W) x 640mm(D) x 1120mm(H)
- · Half the size of our Double unit
- Compartment width able to accommodate a 900mm wide double door bottle cooler if required