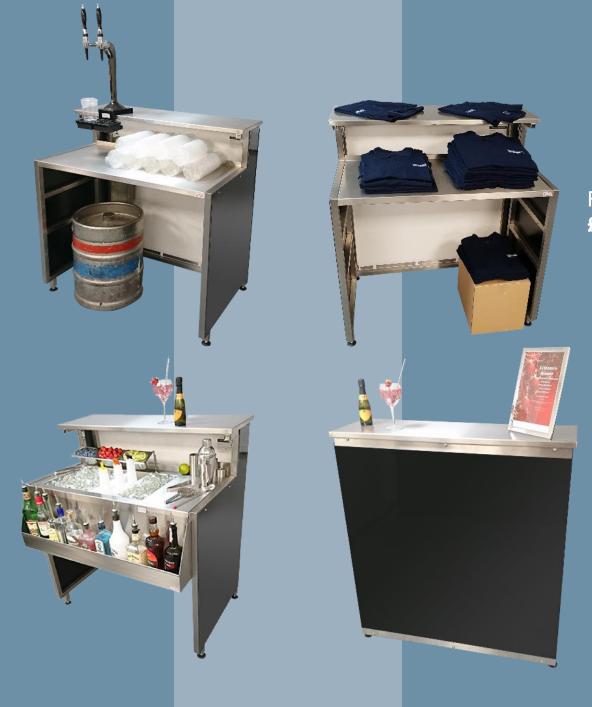

FOLDABar for Beer Dispense or Merchandise Display £1,450

### FOLDABar for Drinks/Cocktail Mixing

£2,490

ICEChest Configuration for illustration purposes only - price shown includes: 1 x Condiment Rail, 3 x Condiment Container & Lid and 2 x Compartment Divider

**FOLDABar** is a stainless steel portable bar/pop-up counter.

Available in 2 Unit Sizes: