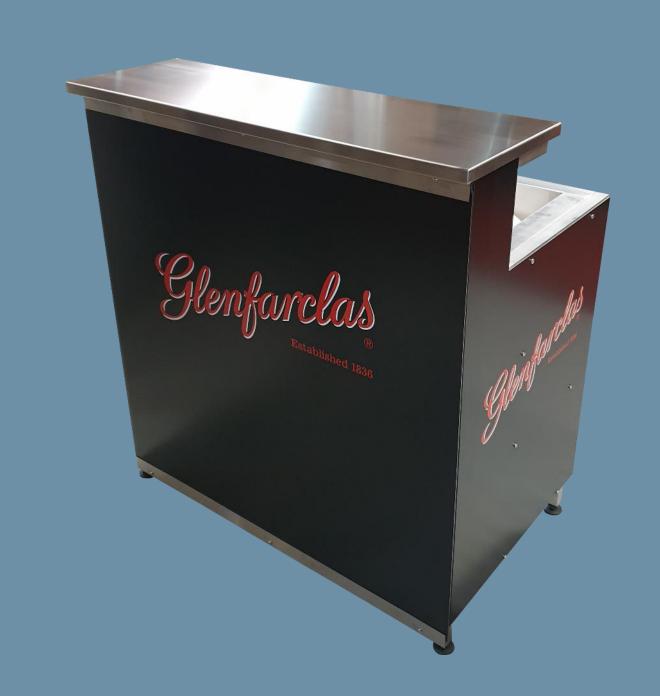

#### **Options:**

- Company Logo screen printing on front and side panels P.O.A.
- Bespoke options available P.O.A

**FOLDABar** is a stainless steel portable bar/pop-up counter.

Available in 2 Unit Sizes: