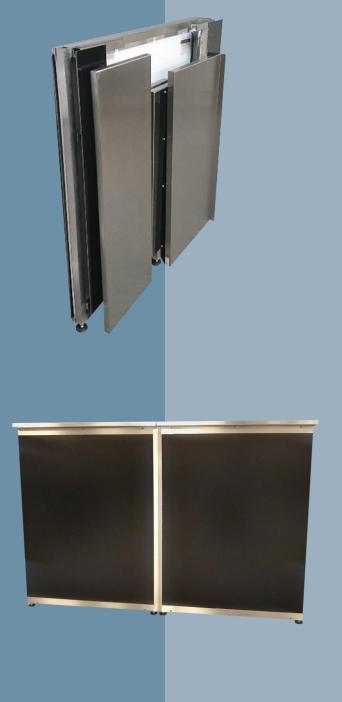

# FOLD ABar Single Compartment

Servaclean®
Bar Systems
Simply build a better bar

**FOLDABar** is a stainless steel portable bar/pop-up counter.

Available in 2 Unit Sizes:

#### **Compact Single Unit – FB810**

- Suitable for transporting in most mid-size hatchback cars
- Overall built up dims: 840mm(W) x 640mm(D) x 1120mm(H)

#### Single Unit – FB1010

- Overall built up dims: 1040mm(W) x 640mm(D) x 1120mm(H)
- · Half the size of our Double unit
- Compartment width able to accommodate a 900mm wide double door bottle cooler if required

NOTE: Units are 40mm wider when folded if end panels are not removed

Durable Iribond® front & side panelling. Available in a choice of colours

Free delivery on U.K. Mainland.
Offshore or Scottish Highlands may attract additional carriage charges