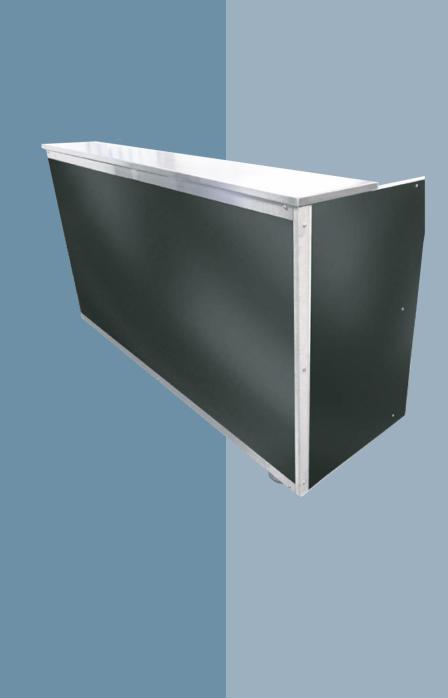

MOVERBar for Beer Dispense £2,550 + VAT

MOVERBar for Beer & Drinks Mixing £3,200 + VAT

MOVERBar for Cocktails £3,550 + VAT

**MOVERBar** stainless steel mobile bar units provide the operating benefits of a Servaclean fixed bar system on a sturdy, easy to manoeuvre stainless steel mobile base.

- Overall dimensions: 2000mm(W) x 670mm(D) x 1130mm(H)
- 304 food grade satin stainless steel counter top
- Durable Iribond® front & side panelling. Available in a choice of colours
- All units incorporate a heavy gauge stainless steel chassis with double ball race swivel castors
- 100mm diameter rubber tyres and brakes on the server's side for stability when serving
- Suitable for outside storage
- Free delivery on U.K. Mainland. Offshore or Scottish Highlands may attract additional carriage charges