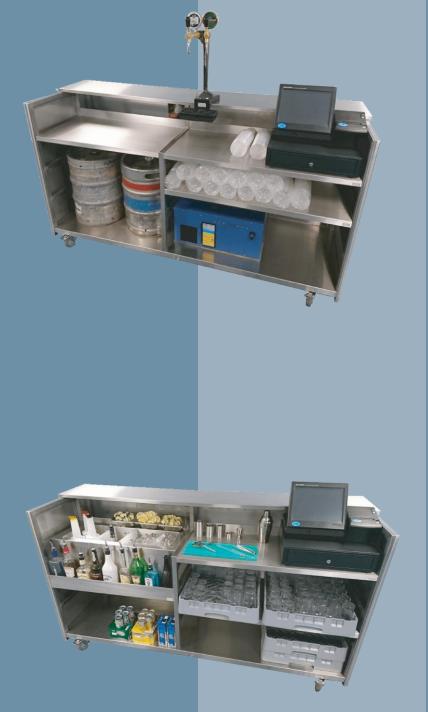

MOVERBar for Beer Dispense £2,550 + VAT

MOVERBar for Beer & Drinks Mixing £3,200 + VAT

MOVERBar for Cocktails £3,550 + VAT

**MOVERBar** stainless steel mobile bar units provide the operating benefits of a Servaclean fixed bar system on a sturdy, easy to manoeuvre stainless steel mobile base.

- Overall dimensions: 2000mm(W) x 670mm(D) x 1130mm(H)
- 304 food grade satin stainless steel counter top
- Durable Iribond® front & side panelling. Available in a choice of colours
- All units incorporate a heavy gauge stainless steel chassis with double ball race swivel castors
- 100mm diameter rubber tyres and brakes on the server's side for stability when serving
- Suitable for outside storage
- Free delivery on U.K. Mainland. Offshore or Scottish Highlands may attract additional carriage charges

#### **Options:**

- Bottle Bar Units with double or single bottle coolers
- Backfitting Units with Optic Display Rail
- Protective storage covers weatherproof reinforced PVC
- Company Logo screen printing on front and side panels
- Bespoke options available P.O.A.