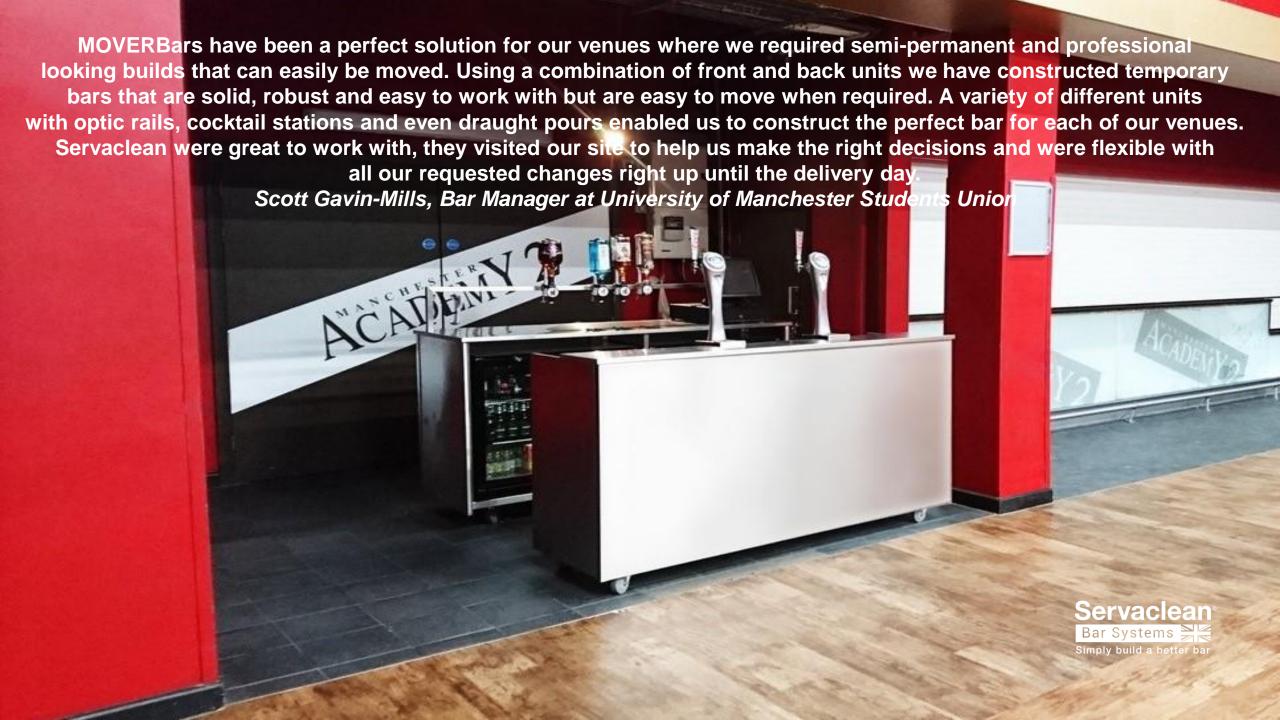

MOVERBar for Beer Dispense £2,550 + VAT

MOVERBar for Beer & Drinks Mixing £3,200 + VAT

MOVERBar for Cocktails £3,550 + VAT

**MOVERBar** stainless steel mobile bar units provide the operating benefits of a Servaclean fixed bar system on a sturdy, easy to manoeuvre stainless steel mobile base.

- Overall dimensions: 2000mm(W) x 670mm(D) x 1130mm(H)
- 304 food grade satin stainless steel counter top
- Durable Iribond® front & side panelling. Available in a choice of colours
- All units incorporate a heavy gauge stainless steel chassis with double ball race swivel castors
- 100mm diameter rubber tyres and brakes on the server's side for stability when serving
- Suitable for outside storage
- Free delivery on U.K. Mainland. Offshore or Scottish Highlands may attract additional carriage charges

#### **Options:**

- Bottle Bar Units with double or single bottle coolers
- Backfitting Units with Optic Display Rail
- Protective storage covers weatherproof reinforced PVC
- Company Logo screen printing on front and side panels
- Bespoke options available P.O.A.