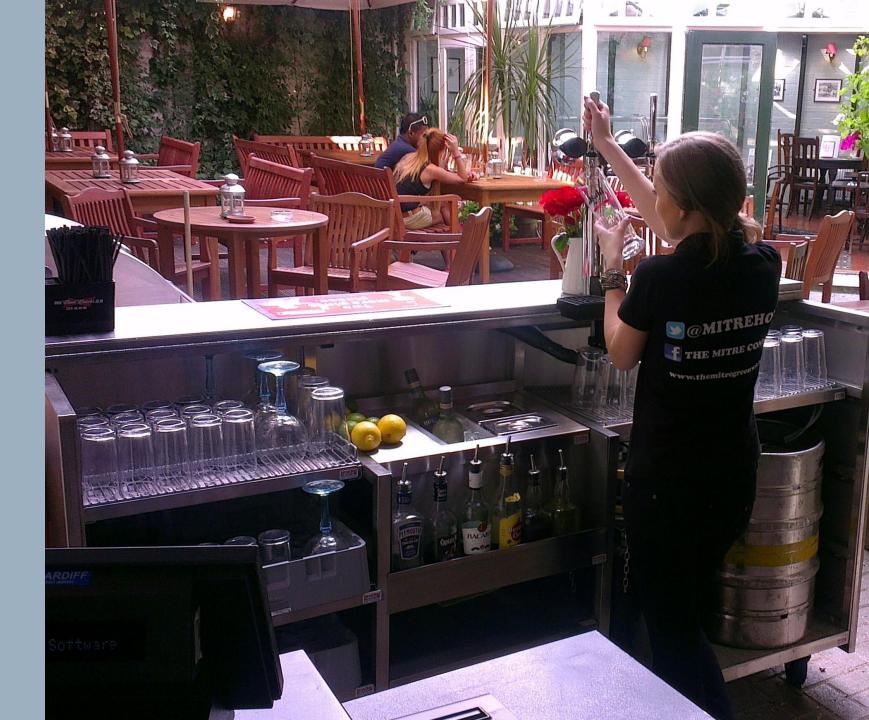

MOVERBar for Beer Dispense £2,550 + VAT

MOVERBar for Beer & Drinks Mixing £3,200 + VAT

MOVERBar for Cocktails £3,550 + VAT

**MOVERBar** stainless steel mobile bar units provide the operating benefits of a Servaclean fixed bar system on a sturdy, easy to manoeuvre stainless steel mobile base.

- Overall dimensions: 2000mm(W) x 670mm(D) x 1130mm(H)
- 304 food grade satin stainless steel counter top
- Durable Iribond® front & side panelling. Available in a choice of colours
- All units incorporate a heavy gauge stainless steel chassis with double ball race swivel castors
- 100mm diameter rubber tyres and brakes on the server's side for stability when serving
- Suitable for outside storage
- Free delivery on U.K. Mainland. Offshore or Scottish Highlands may attract additional carriage charges

#### **Options:**

- Bottle Bar Units with double or single bottle coolers
- Backfitting Units with Optic Display Rail
- Protective storage covers weatherproof reinforced PVC
- Company Logo screen printing on front and side panels
- Bespoke options available P.O.A.