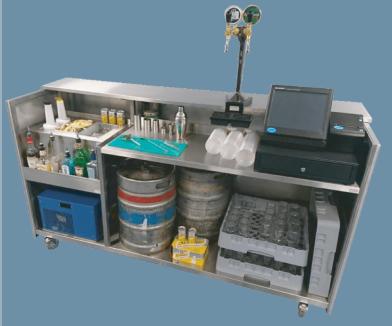

MOVERBar for Beer Dispense £2,550 + VAT

MOVERBar for Beer & Drinks Mixing £3,200 + VAT

MOVERBar for Cocktails £3,550 + VAT

**MOVERBar** stainless steel mobile bar units provide the operating benefits of a Servaclean fixed bar system on a sturdy, easy to manoeuvre stainless steel mobile base.

- Overall dimensions: 2000mm(W) x 670mm(D) x 1130mm(H)
- 304 food grade satin stainless steel counter top
- Durable Iribond® front & side panelling. Available in a choice of colours
- All units incorporate a heavy gauge stainless steel chassis with double ball race swivel castors
- 100mm diameter rubber tyres and brakes on the server's side for stability when serving
- Suitable for outside storage
- Free delivery on U.K. Mainland. Offshore or Scottish Highlands may attract additional carriage charges

#### **Options:**

- Bottle Bar Units with double or single bottle coolers
- Backfitting Units with Optic Display Rail
- Protective storage covers weatherproof reinforced PVC
- Company Logo screen printing on front and side panels
- Bespoke options available P.O.A.