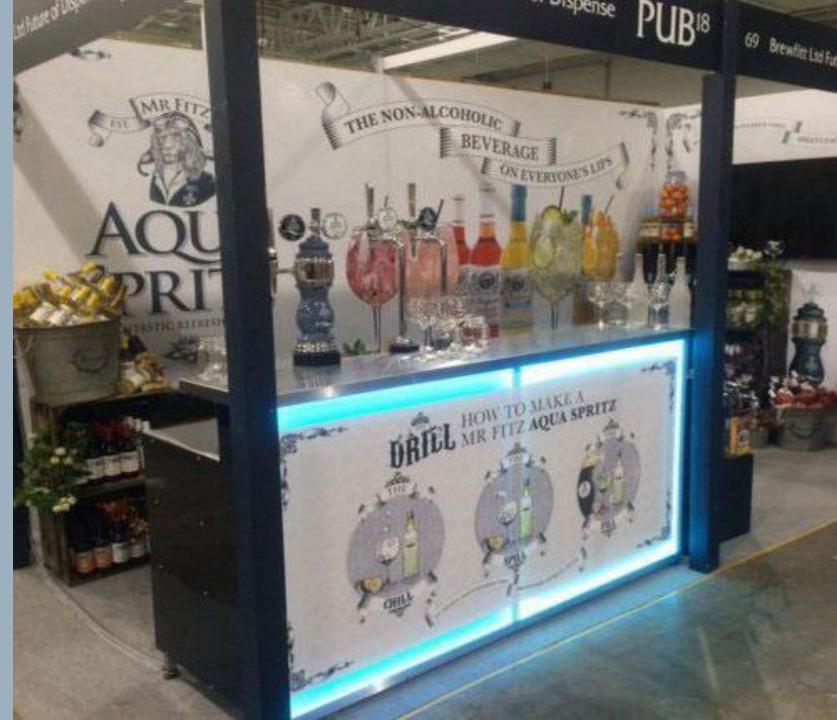

## FOLDABar for Beer Dispense or Merchandise Display £1750 + VAT

FOLDABar for Drinks/Cocktail Mixing **£2800 + VAT** 

**FOLDABar** is a stainless steel portable bar/pop-up counter with all the operating benefits of a Servaclean fixed bar system together with the added benefit of being foldable for quick assembly and compact transportation & storage

- Overall built up dims: 2020mm(W) x 640mm(D) x 1120mm(H)
- 'Folded' dims: 2060mm(W) x 250mm(D) x 1120mm(H)
- 304 food grade satin stainless steel counter top
- Durable Iribond® front & side panelling. Available in a choice of colours
- Free Delivery

## **Options:**

- Company Logo screen printing on front and side panels P.O.A.
- LED Light Panel for front illumination White add £930 + VAT
- LED Light Panel for front illumination controllable colour changing add £1190 + VAT
- Bespoke options available P.O.A.