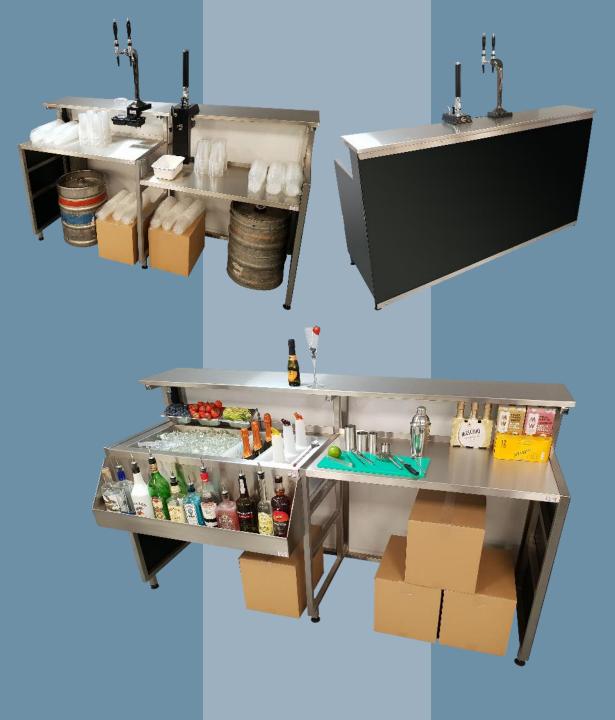

## FOLDABar for Beer Dispense or Merchandise Display £1750 + VAT

FOLDABar for Drinks/Cocktail Mixing **£2800 + VAT** 

**FOLDABar** is a stainless steel portable bar/pop-up counter with all the operating benefits of a Servaclean fixed bar system together with the added benefit of being foldable for quick assembly and compact transportation & storage

- Overall built up dims: 2020mm(W) x 640mm(D) x 1120mm(H)
- 'Folded' dims: 2060mm(W) x 250mm(D) x 1120mm(H)
- 304 food grade satin stainless steel counter top
- Durable Iribond® front & side panelling. Available in a choice of colours
- Free Delivery