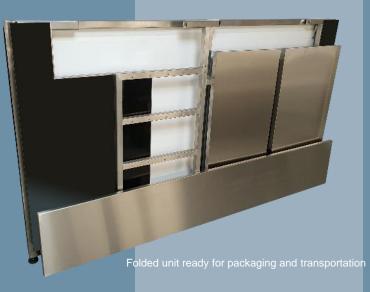

## FOLDABar for Beer Dispense or Merchandise Display £1750 + VAT

FOLDABar for Drinks/Cocktail Mixing **£2800 + VAT** 

**FOLDABar** is a stainless steel portable bar/pop-up counter with all the operating benefits of a Servaclean fixed bar system together with the added benefit of being foldable for quick assembly and compact transportation & storage

- Overall built up dims: 2020mm(W) x 640mm(D) x 1120mm(H)
- 'Folded' dims: 2060mm(W) x 250mm(D) x 1120mm(H)
- 304 food grade satin stainless steel counter top
- Durable Iribond® front & side panelling. Available in a choice of colours
- Free Delivery