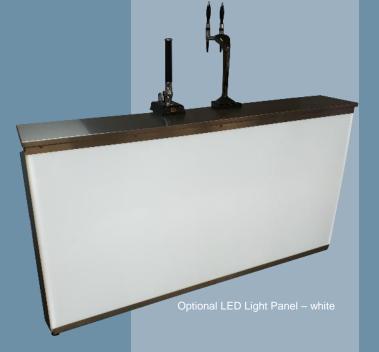

## **Options:**

- Company Logo screen printing on front and side panels P.O.A.
- LED Light Panel for front illumination White add £930 + VAT
- LED Light Panel for front illumination controllable colour changing add £1190 + VAT
- Bespoke options available P.O.A.