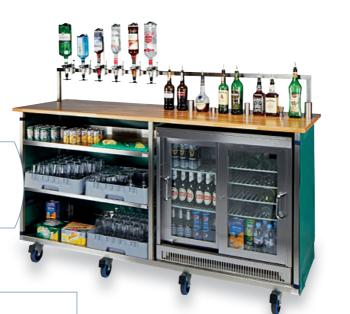

This leaflet illustrates a small selection of the most popular modules and standard finishes. Tell us your operating needs and we'll plan a 'MOVERBar' to do exactly what you want it to do.

- Cooler Cabinet with wine bottle shelves.
- Worksurface with Chopping Board.
- Hygienic glassware storage.

- Safe and hygienic glassware storage. Cooler cabinet with wine bottle shelves.
- Slot-in optic rail.

Cocktails

• Fully insulated ICEChest with drain tap.

 LIQUORack and containers for chilled fruit. Safe and hygienic glassware storage.

#### **Backfitting unit**

- Cooler cabinet with wine bottle shelves.
- Hygienic glassware storage.
- Slot-in optic rail.
- Ambient storage for mixers etc.