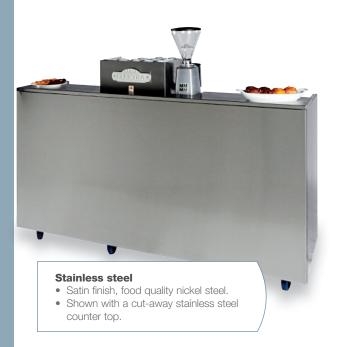

ge for tubes of plastic glasses
- Space for 11gal (50ltr) kegs and cooler.







- Fully insulated ICEChest with drain tap.
- Hygienic glassware storage.
- Space for 11gal (50ltr) kegs, cooler and gas bottles.
- Hinged counter top closes for storage see below.





- Sliding door cooler cabinet
- Safe and hygienic glassware storage.
- Support for till and cash drawer.



#### **Backfitting unit**

- Cooler cabinet with wine bottle shelves.
- Hygienic glassware storage.
- Slot-in optic rail.
- Ambient storage for mixers etc.



## MOVERBar decorative cladding

Acrylic Canvas Oak Stainless Steel Iribond®



### Servaclean® Bar Systems Simply build a better bar

#### Servaclean Ltd

Gower Street Bradford, BD5 7JF t: **01274** 390038

e: info@servaclean.co.uk

www.servaclean.co.uk















- Shown with a shallow prime oak counter top.