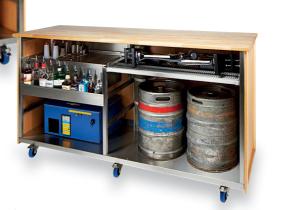

#### Outdoor beer and ale

- Storage for tubes of plastic glasses
- Space for 11gal (50ltr) kegs and cooler.

- Fully insulated ICEChest with drain tap.
- Hygienic glassware storage.
- Space for 11gal (50ltr) kegs, cooler and gas bottles.
- Hinged counter top closes for storage see below.