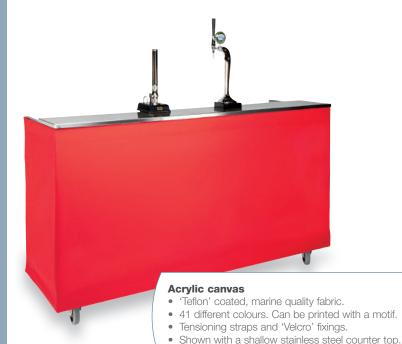

rage for tubes of plastic glasses
- Space for 11gal (50ltr) kegs and cooler.







- Fully insulated ICEChest with drain tap.
- Hygienic glassware storage.
- Space for 11gal (50ltr) kegs, cooler and gas bottles.
- Hinged counter top closes for storage see below.





- Sliding door cooler cabinet
- Safe and hygienic glassware storage.
- Support for till and cash drawer.



#### **Backfitting unit**

- Cooler cabinet with wine bottle shelves.
- Hygienic glassware storage.
- Slot-in optic rail.
- Ambient storage for mixers etc.



## MOVERBar decorative cladding

Acrylic Canvas Oak Stainless Steel Iribond®



### Servaclean® Bar Systems Simply build a better bar

#### Servaclean Ltd

Gower Street Bradford, BD5 7JF t: **01274** 390038

e: info@servaclean.co.uk

www.servaclean.co.uk















- Shown with a shallow prime oak counter top.