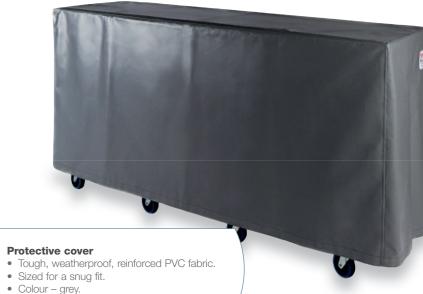

- Cooler Cabinet with wine bottle shelves.
- Worksurface with Chopping Board.
- Hygienic glassware storage.





- Safe and hygienic glassware storage. Cooler cabinet with wine bottle shelves.
- Slot-in optic rail.

Cocktails

• Fully insulated ICEChest with drain tap.

 LIQUORack and containers for chilled fruit. Safe and hygienic glassware storage.

- Worksurface with chopping board.

#### Outdoor beer and ale

- Storage for tubes of plastic glasses
- Space for 11gal (50ltr) kegs and cooler.







- Fully insulated ICEChest with drain tap.
- Hygienic glassware storage.
- Space for 11gal (50ltr) kegs, cooler and gas bottles.
- Hinged counter top closes for storage see below.





- Sliding door cooler cabinet
- Safe and hygienic glassware storage.
- Support for till and cash drawer.



#### **Backfitting unit**

- Cooler cabinet with wine bottle shelves.
- Hygienic glassware storage.
- Slot-in optic rail.
- Ambient storage for mixers etc.



## MOVERBar decorative cladding

Acrylic Canvas Oak Stainless Steel Iribond®



### Servaclean® Bar Systems Simply build a better bar

#### Servaclean Ltd

Gower Street Bradford, BD5 7JF t: **01274** 390038

e: info@servaclean.co.uk

www.servaclean.co.uk















- Shown with a shallow prime oak counter top.