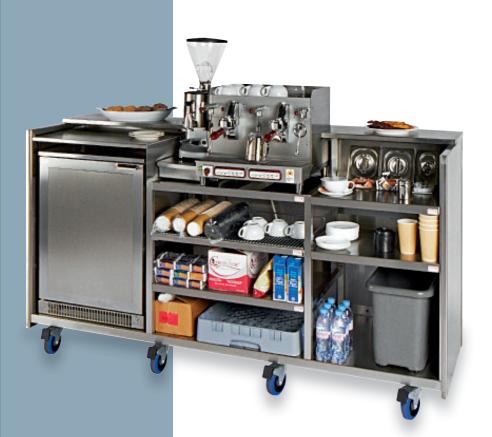

### MOVERBAR Mobile Bar Units

for

Cocktails

Coffee

Beers

# MOVERBAT Mobile Bar Units

All units incorporate a heavy gauge stainless steel chassis with double ball race swivel castors having 100mm diameter bonded rubber tyres and brakes on the server's side for stability when serving. A stainless steel BARFrame structure is bolted to the chassis to provide support and fixings for the customer's choice of Servaclean fitments. Counter Top and decorative Front and Side Panelling.

MOVERBar is a modular system offering numerous different combinations of fitments. planned to meet each customer's specific operating requirements. The units can be supplied ready for cladding with the customer's own materials, or complete with one of Servaclean's standard finishes.

This leaflet illustrates a small selection of the most popular modules and standard finishes. Tell us your operating needs and we'll plan a 'MOVERBar' to do exactly what you want it to do.

- Cooler Cabinet with wine bottle shelves.
- Worksurface with Chopping Board.
- Hygienic glassware storage.

- Safe and hygienic glassware storage. Cooler cabinet with wine bottle shelves.
- Slot-in optic rail.

Cocktails

• Fully insulated ICEChest with drain tap.

 LIQUORack and containers for chilled fruit. Safe and hygienic glassware storage.

- Worksurface with chopping board.