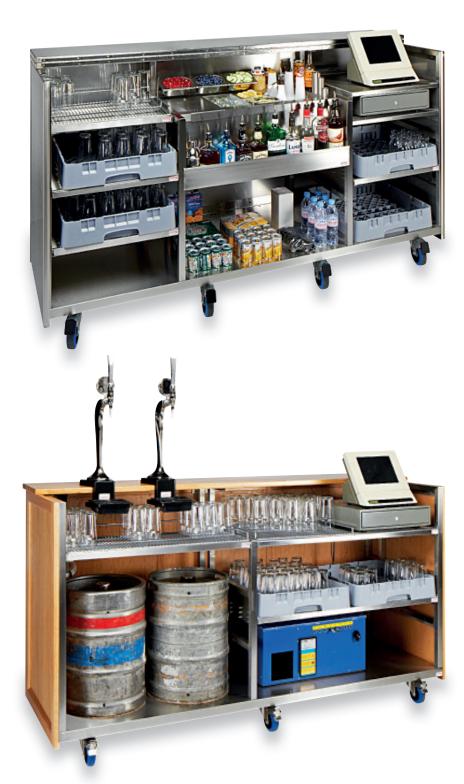

#### Outdoor beer and ale

- Storage for tubes of plastic glasses
- Space for 11gal (50ltr) kegs and cooler.

- Fully insulated ICEChest with drain tap.
- Hygienic glassware storage.
- Space for 11gal (50ltr) kegs, cooler and gas bottles.
- Hinged counter top closes for storage see below.

- Sliding door cooler cabinet
- Safe and hygienic glassware storage.
- Support for till and cash drawer.

#### **Backfitting unit**

- Cooler cabinet with wine bottle shelves.
- Hygienic glassware storage.
- Slot-in optic rail.
- Ambient storage for mixers etc.