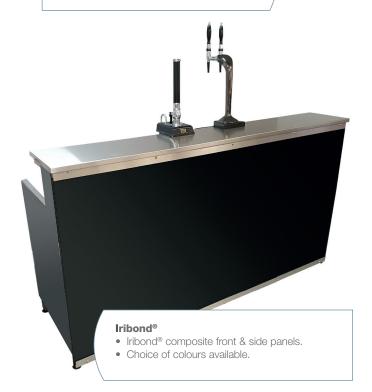

50ltr) kegs and cooler.







- Fully insulated ICEChest with drain tap.
- Hygienic glassware storage.
- Space for 11gal (50ltr) kegs, cooler and gas bottles.
- Hinged counter top closes for storage see below.





- Sliding door cooler cabinet
- Safe and hygienic glassware storage.
- Support for till and cash drawer.



#### **Backfitting unit**

- Cooler cabinet with wine bottle shelves.
- Hygienic glassware storage.
- Slot-in optic rail.
- Ambient storage for mixers etc.



## MOVERBar decorative cladding

Acrylic Canvas Oak Stainless Steel Iribond®



### Servaclean® Bar Systems Simply build a better bar

#### Servaclean Ltd

Gower Street Bradford, BD5 7JF t: **01274** 390038

e: info@servaclean.co.uk

www.servaclean.co.uk















- Shown with a shallow prime oak counter top.