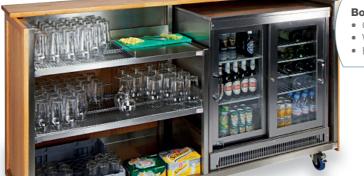

#### **Backfitting unit**

- Cooler cabinet with wine bottle shelves.
- Hygienic glassware storage.
- Slot-in optic rail.
- Ambient storage for mixers etc.

#### Servaclean Ltd

Gower Street Bradford, BD5 7JF t: **01274** 390038

e: info@servaclean.co.uk

www.servaclean.co.uk

- Shown with a shallow prime oak counter top.