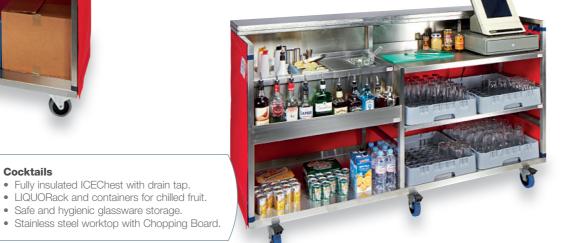

- Safe and hygienic glassware storage. Cooler cabinet with wine bottle shelves.
- Slot-in optic rail.

Cocktails

• Fully insulated ICEChest with drain tap.

 LIQUORack and containers for chilled fruit. Safe and hygienic glassware storage.

- Worksurface with chopping board.

- Sliding door cooler cabinet
- Safe and hygienic glassware storage.
- Support for till and cash drawer.