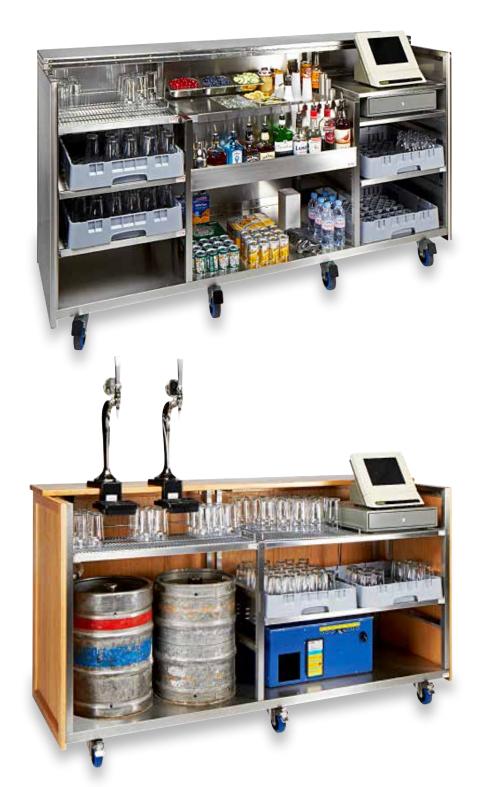

### Cocktails

- Fully insulated ICEChest with drain tap.
- LIQUORack and containers for chilled fruit.
- Safe and hygienic glassware storage.
- Stainless steel worktop with Chopping Board.

## Mixed drinks and beer

- Fully insulated ICEChest with drain tap.
- Hygienic glassware storage.
  Space for 11gal (50ltr) kegs, cooler and gas bottles.
  Hinged counter top closes for storage see below.

- Sliding door cooler cabinet
- Safe and hygienic glassware storage.Support for till and cash drawer.