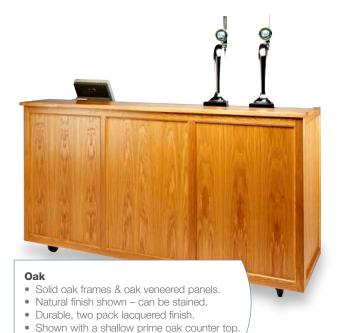

# MOVERBar decorative cladding

Acrylic Canvas

Oak

Stainless Steel

PVC Fabric