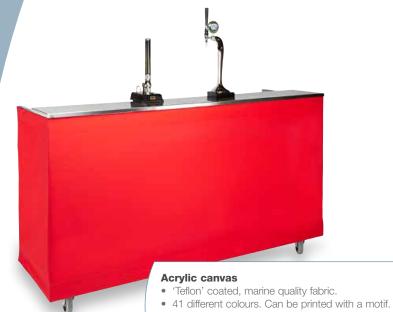

# MOVERBar decorative cladding

Acrylic Canvas

Oak

Stainless Steel

PVC Fabric