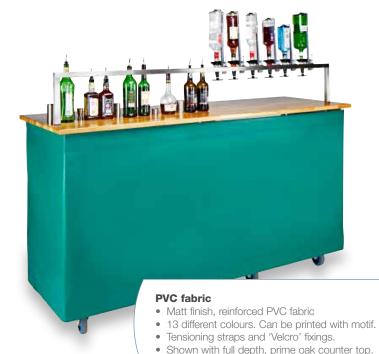

# MOVERBar decorative cladding

Acrylic Canvas

Oak

Stainless Steel

PVC Fabric

## Servaclean® Bar Systems Simply build a better bar

**Servaclean Ltd, Gower Street** Bradford, BD5 7JF

**Telephone:** 

Email: Web:

- Tensioning straps and 'Velcro' fixings.
- Shown with a shallow stainless steel counter top.