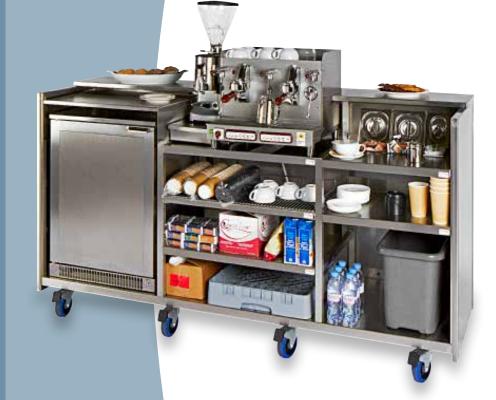

# **MOVERBar**

Mobile Bar Units

for

Cocktails

Coffee

Beers

## **MOVERBar**

Mobile Bar Units

All units incorporate a heavy gauge stainless steel chassis with double ball race swivel castors having 100mm diameter bonded rubber tyres and brakes on the server's side for stability when serving. A stainless steel BARFrame structure is bolted to the chassis to provide support and fixings for the customer's choice of Servaclean fitments. Counter Top and decorative Front and Side Panelling.

MOVERBar is a modular system offering numerous different combinations of fitments. planned to meet each customer's specific operating requirements. The units can be supplied ready for cladding with the customer's own materials, or complete with one of Servaclean's standard finishes.

This leaflet illustrates a small selection of the most popular modules and standard finishes. Tell us your operating needs and we'll plan a 'MOVERBar' to do exactly what you want it to do.