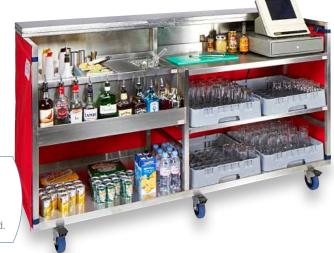

- Sliding door cooler cabinet
- Safe and hygienic glassware storage.Support for till and cash drawer.

#### **Backfitting unit**

- Cooler cabinet with wine bottle shelves.
- Hygienic glassware storage.
- Slot-in optic rail.
- Ambient storage for mixers etc.