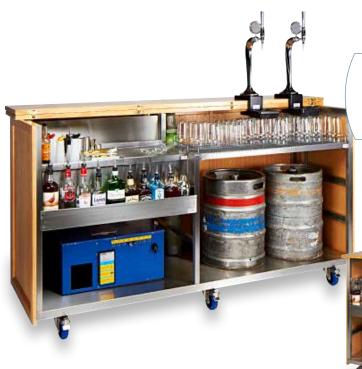

#### Bottles

- Cooler Cabinet with wine bottle shelves.
- Worksurface with Chopping Board.
- Hygienic glassware storage.

- Storage for tubes of plastic glasses
- Space for 11gal (50ltr) kegs and cooler.