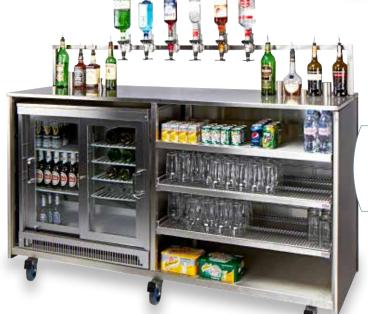

#### Bottles

- Cooler Cabinet with wine bottle shelves.
- Worksurface with Chopping Board.
- Hygienic glassware storage.

- Storage for tubes of plastic glasses
- Space for 11gal (50ltr) kegs and cooler.

- Sliding door cooler cabinet
- Safe and hygienic glassware storage.Support for till and cash drawer.

#### **Backfitting unit**

- Cooler cabinet with wine bottle shelves.
- Hygienic glassware storage.
- Slot-in optic rail.
- Ambient storage for mixers etc.