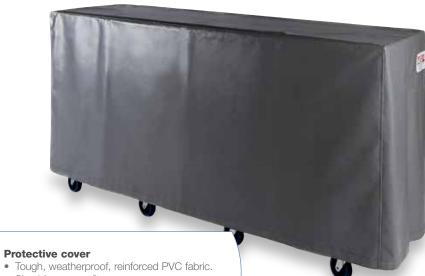

of plastic glasses
- Space for 11gal (50ltr) kegs and cooler.

### Outdoor beer and ale



· Security straps for two gas bottles.

### Cocktails

- Fully insulated ICEChest with drain tap.
- LIQUORack and containers for chilled fruit.
- Safe and hygienic glassware storage.
- Stainless steel worktop with Chopping Board.







## Mixed drinks and beer

- Fully insulated ICEChest with drain tap.
- Hygienic glassware storage.
  Space for 11gal (50ltr) kegs, cooler and gas bottles.
  Hinged counter top closes for storage see below.



- Sliding door cooler cabinet
- Safe and hygienic glassware storage.Support for till and cash drawer.



#### **Backfitting unit**

- Cooler cabinet with wine bottle shelves.
- Hygienic glassware storage.
- Slot-in optic rail.
- Ambient storage for mixers etc.



#### **Protective cover**

- Sized for a snug fit.
- Colour grey.

# MOVERBar decorative cladding

Acrylic Canvas

Oak

Stainless Steel

PVC Fabric

## Servaclean® Bar Systems Simply build a better bar

**Servaclean Ltd, Gower Street** Bradford, BD5 7JF

**Telephone:** 

Email: Web:



- Tensioning straps and 'Velcro' fixings.
- Shown with a shallow stainless steel counter top.