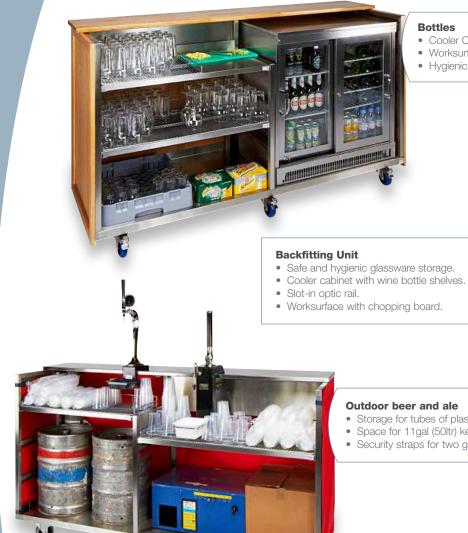

#### Bottles

- Cooler Cabinet with wine bottle shelves.
- Worksurface with Chopping Board.
- Hygienic glassware storage.

- Storage for tubes of plastic glasses
- Space for 11gal (50ltr) kegs and cooler.

### Outdoor beer and ale

· Security straps for two gas bottles.

#### **Backfitting unit**

- Cooler cabinet with wine bottle shelves.
- Hygienic glassware storage.
- Slot-in optic rail.
- Ambient storage for mixers etc.